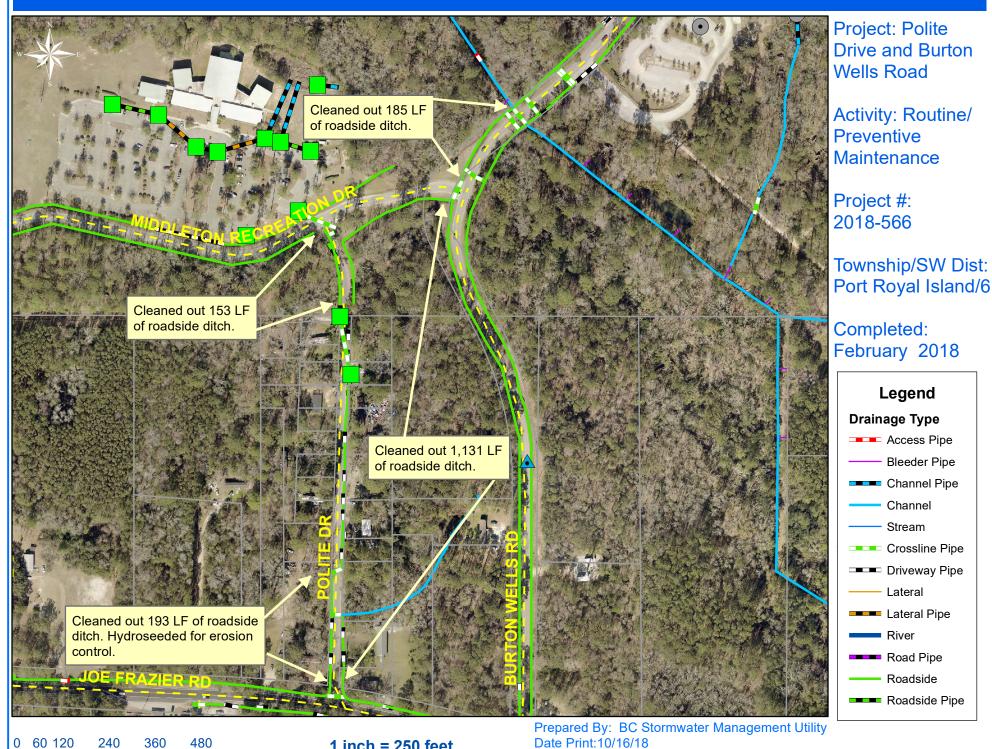

Beaufort County Public Works Stormwater Infrastructure Project Summary

Project Summary: Polite Drive and Burton Wells Road

## Narrative Description of Project:

Project improved 1,662 L.F. of drainage system. Cleaned out 1,662 L.F. of roadside ditch. Hydroseeded for erosion control.

| Labor<br>Hours | Labor<br>Cost                               | Equipment<br>Cost                                                     | Material<br>Cost                                                                                              | Contractor<br>Cost                                                                                                                               | Indirect<br>Labor                                                                                                                                                                  | Total<br>Cost                                                                                                                                                                                                                |
|----------------|---------------------------------------------|-----------------------------------------------------------------------|---------------------------------------------------------------------------------------------------------------|--------------------------------------------------------------------------------------------------------------------------------------------------|------------------------------------------------------------------------------------------------------------------------------------------------------------------------------------|------------------------------------------------------------------------------------------------------------------------------------------------------------------------------------------------------------------------------|
| 0.5            | \$10.90                                     | \$0.00                                                                | \$0.00                                                                                                        | \$0.00                                                                                                                                           | \$0.00                                                                                                                                                                             | \$10.90                                                                                                                                                                                                                      |
| 26.0           | \$557.89                                    | \$213.17                                                              | \$73.78                                                                                                       | \$0.00                                                                                                                                           | \$115.36                                                                                                                                                                           | \$960.20                                                                                                                                                                                                                     |
| 57.0           | \$1,156.02                                  | \$311.21                                                              | \$854.62                                                                                                      | \$0.00                                                                                                                                           | \$716.37                                                                                                                                                                           | \$3,038.22                                                                                                                                                                                                                   |
| 2.0            | \$49.40                                     | \$0.00                                                                | \$0.00                                                                                                        | \$0.00                                                                                                                                           | \$26.46                                                                                                                                                                            | \$75.86                                                                                                                                                                                                                      |
| 85.5           | \$1,774.21                                  | \$524.38                                                              | \$928.40                                                                                                      | \$0.00                                                                                                                                           | \$858.19                                                                                                                                                                           | \$4,085.17                                                                                                                                                                                                                   |
| 85.5           | \$1,774.21                                  | \$524.38                                                              | \$928.40                                                                                                      | \$0.00                                                                                                                                           | \$858.19                                                                                                                                                                           | \$4,085.17                                                                                                                                                                                                                   |
|                | Hours<br>0.5<br>26.0<br>57.0<br>2.0<br>85.5 | HoursCost0.5\$10.9026.0\$557.8957.0\$1,156.022.0\$49.4085.5\$1,774.21 | HoursCostCost0.5\$10.90\$0.0026.0\$557.89\$213.1757.0\$1,156.02\$311.212.0\$49.40\$0.0085.5\$1,774.21\$524.38 | HoursCostCost0.5\$10.90\$0.00\$0.0026.0\$557.89\$213.17\$73.7857.0\$1,156.02\$311.21\$854.622.0\$49.40\$0.00\$0.0085.5\$1,774.21\$524.38\$928.40 | HoursCostCostCost0.5\$10.90\$0.00\$0.00\$0.0026.0\$557.89\$213.17\$73.78\$0.0057.0\$1,156.02\$311.21\$854.62\$0.002.0\$49.40\$0.00\$0.00\$0.0085.5\$1,774.21\$524.38\$928.40\$0.00 | HoursCostCostCostLabor0.5\$10.90\$0.00\$0.00\$0.00\$0.0026.0\$557.89\$213.17\$73.78\$0.00\$115.3657.0\$1,156.02\$311.21\$854.62\$0.00\$716.372.0\$49.40\$0.00\$0.00\$0.00\$26.4685.5\$1,774.21\$524.38\$928.40\$0.00\$858.19 |