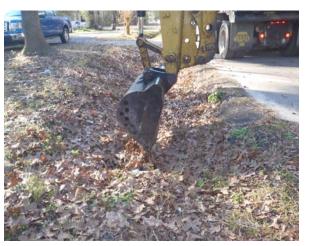

Before

During

After

Date Print:10/16/18 File:C:\project summaries map/Polite Drive and Burton Wells Road 2018-566

1 inch = 250 feet

Feet