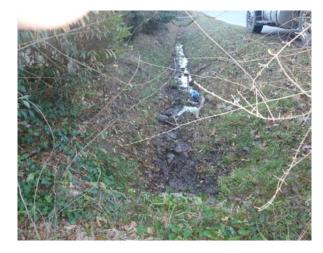

Before

During

After

Date Print:10/16/18 File:C:\project summaries map/Polite Drive and Burton Wells Road 2018-566

1 inch = 250 feet

Feet