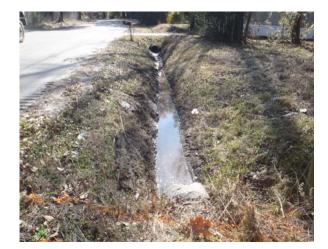

Before

During

After

Date Print:10/16/18 File:C:\project summaries map/Polite Drive and Burton Wells Road 2018-566

1 inch = 250 feet

Feet